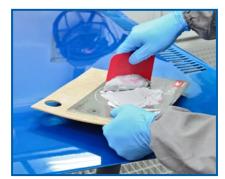

**APP QUARTZ Q102** putty is characterised by creamy texture, it is very easy to apply and process, both manually and with machines, using coarse and fine sand papers. The putty may be applied on both primed and unprimed surfaces without the risk