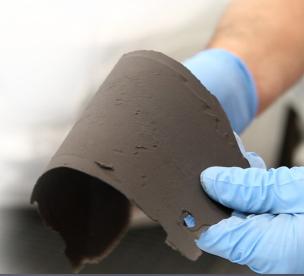

Features with very good elasticity and perfect adhesion to any plastic components, including bumpers, spoilers, mirrors, trimmings and mudguards. Thanks to creamy consistency it offers easy modeling on complicated surfaces. Features with easy application and finish.

## **PERFECT ADHESION**

For typical plastic, metal, wood and concrete.

PRODUCT IN BLACK-GRAPHITE COLOUR

| APP FLEX                                                   | APP PLASTIFLEX                                                               |
|------------------------------------------------------------|------------------------------------------------------------------------------|
| Black-brown                                                | Black-graphite                                                               |
| Good, liquid                                               | Good, stable                                                                 |
| Thin coats only.<br>Limited filling properties.            | Standard filling properties.<br>Easy to apply, without running.              |
| Standard drying time ca. 25-30 min.                        | Standard drying time ca. 25-30 min.                                          |
| Standard                                                   | High elasticity                                                              |
| At the beginning may get stuck to sandpaper.               | Very good finishing and high elasticity.<br>Does not get stuck to sandpaper. |
| Possible irregularities in case of thick coat application. | Perfect filling. Good performance.                                           |