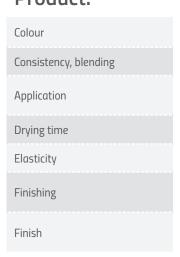

## **PERFECT ADHESION**

For typical plastic, metal, wood and concrete.

PRODUCT IN BLACK-GRAPHITE COLOUR

| APP FLEX                                                   | APP PLASTIFLEX                                                               |
|------------------------------------------------------------|------------------------------------------------------------------------------|
| Black-brown                                                | Black-graphite                                                               |
| Good, liquid                                               | Good, stable                                                                 |
| Thin coats only.<br>Limited filling properties.            | Standard filling properties.<br>Easy to apply, without running.              |
| Standard drying time ca. 25-30 min.                        | Standard drying time ca. 25-30 min.                                          |
| Standard                                                   | High elasticity                                                              |
| At the beginning may get stuck to sandpaper.               | Very good finishing and high elasticity.<br>Does not get stuck to sandpaper. |
| Possible irregularities in case of thick coat application. | Perfect filling. Good performance.                                           |