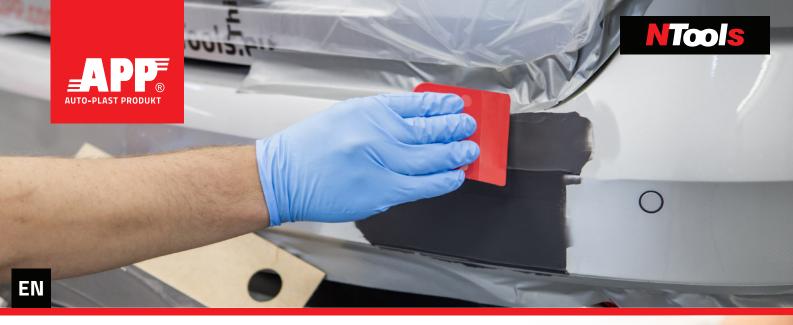

## APP Plastiflex Plastic Filler

Two-component Polyester filler that features with high elasticity. Purposed for works related to filling in case of dents and irregularities, as well as plastic components repairs.

Features with very good elasticity and perfect adhesion to any plastic components, including bumpers, spoilers, mirrors, trimmings and mudguards. Thanks to creamy consistency it offers easy modeling on complicated surfaces. Features with easy application and finish.