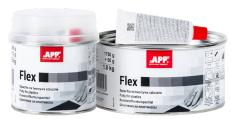

1765 g + 35 g

1,8 kg

**Plastiflex** 

<sup>485</sup> g

<sup>+</sup>15 g

0,5 kg

estiflex

| APP No. | Product Description |                | Weight | Packing | Bulk Pack |
|---------|---------------------|----------------|--------|---------|-----------|
| 010448  | APP Plastiflex      | Plastic Filler | 0,5 kg | Can     | 18 items  |
| 010449  | APP Plastiflex      | Plastic Filler | 1,8 kg | Can     | 8 items   |