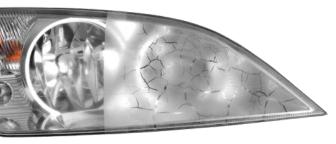

## **ADVANTAGES:**

- Transparent, used as adhesion agent during headlights renovation before application of top coat.
- Thanks to advanced formula, there is no undesired reaction of primer with headlight Polycarbonate surface, also in case of thick coat. IT DOES NOT CAUSE CRACKING of applied coat.

**APP Product** 

Other product

Special wide nozzle ensures jet similar to one produced with standard spray gun.

**PURPOSE:** for any plastic elements including: ABS, EMT, EP laminate, HP-Alloy, PA, PBPT, PC, POM, PP/EPDM, PPO, PVC, hard and soft PUR.