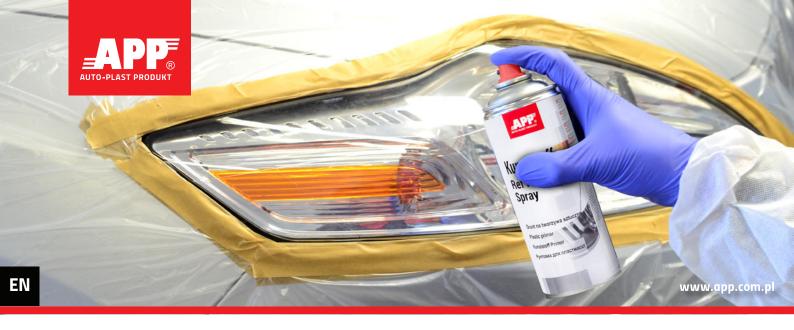

## **ADVANTAGES:**

- Transparent, used as adhesion agent during headlights renovation before application of top coat.
- Thanks to advanced formula, there is no undesired reaction of primer with headlight Polycarbonate surface, also in case of thick coat. IT DOES NOT CAUSE CRACKING of applied coat.

**APP Product** 

Other product

Special wide nozzle ensures jet similar to one produced with standard spray gun.

**PURPOSE:** for any plastic elements including: ABS, EMT, EP laminate, HP-Alloy, PA, PBPT, PC, POM, PP/EPDM, PPO, PVC, hard and soft PUR.