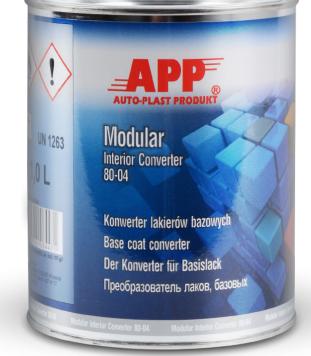

## APP Modular Special Base 80-04 Interior Converter Base Coat Converter

APP Modular Base Converter is purposed for base coats of **APP Modular Special Base system**.

Spraying the base coat along with the converter on internal surfaces of e.g.

## **CAUTION!**

The additive is offered in terms of APP Modular Special Base System, and is affects the strength of coat only.

| APP No. | PP No. Name                                       |                     | Package |
|---------|---------------------------------------------------|---------------------|---------|
| 0260004 | APP Modular Special Base 80-04 Interior Converter | Base Coat Converter | 1,0 L   |