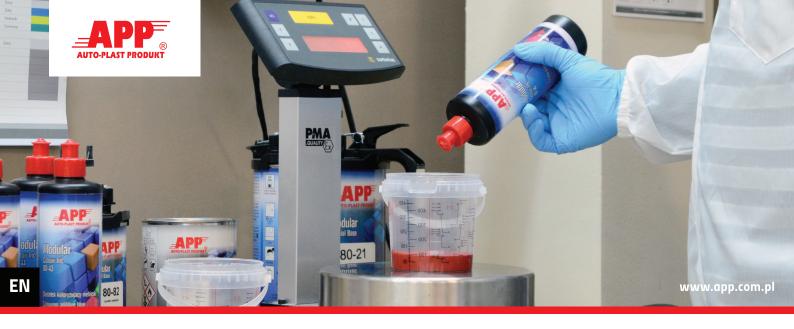

 APP Modular Special Base Colour Ink Colouring Agents

APP Modular Colour Ink relates to colouring agent available in recipe set of **APP Modular Special Base System.** 

Thanks to Colour Inc additive you can obtain **deeply intense colours** of car and **motorcycle body top coat**.

It is purposed for use as an additive to obtain the latest deep and intense colours in case of multi layer topcoating systems.

The Product package is delivered along with **500 ml** applicator.