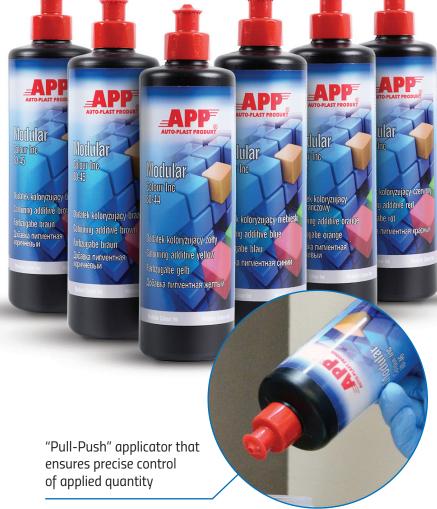

It is purposed for use as an additive to obtain the latest deep and intense colours in case of multi layer topcoating systems.

The Product package is delivered along with **500 ml** applicator.

## Available colours:

| APP No. | Name                                      |                        | Package |
|---------|-------------------------------------------|------------------------|---------|
| 0260041 | APP Modular Special Base 80-41 Colour Ink | Colouring agent red    | 500 ml  |
| 0260042 | APP Modular Special Base 80-42 Colour Ink | Colouring agent orange | 500 ml  |
| 0260043 | APP Modular Special Base 80-43 Colour Ink | Colouring agent blue   | 500 ml  |
| 0260044 | APP Modular Special Base 80-44 Colour Ink | Colouring agent yellow | 500 ml  |
| 0260045 | APP Modular Special Base 80-45 Colour Ink | Colouring agent brown  | 500 ml  |
| 0260046 | APP Modular Special Base 80-46 Colour Ink | Colouring agent black  | 500 ml  |