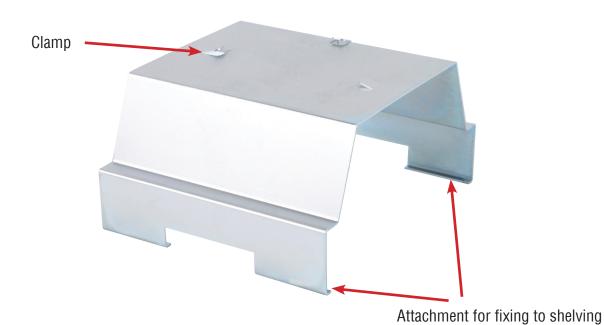

## Stand for APP PDM 1.0L Package - of "Butterfly" Type APP No.0260120

Stand for 1.0L package purposed for use in mixing devices provided with "Butterfly" type fixing.

It enables fixing to the mixer of 1.0L capacity cans at places designed for packages of 3.5L capacity. The stand is fitted with **attachments** that ensure stable fixing to shelving, as well as **clamps** enabling central positioning of package. Made from galvanized steel sheet.