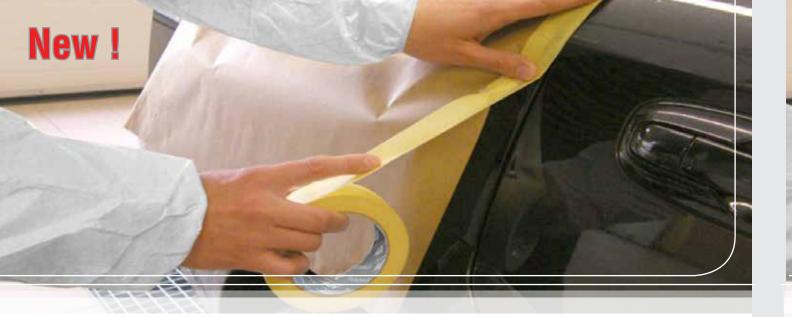

## **APP Standard Masking Tape** APP No. 070051-070055

Crepe paper based single-sided masking tape combined with natural rubber adhesive. The tape has been made from paper soaked with impregnate that protects against humidity.

Purposed for masking of surfaces during top coating works at temperature up to 60°C.

## **Benefits:**

- Easy and clean removal, no glue residue left
- Good adhesion tape to tape
- Resistance to organic solvents, top coats and paints
- Resistance to splintering that ensures easy removal
- Very good adhesion to masked surface
- Easy masking of edges, curvatures and surfaces