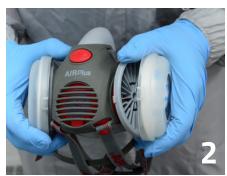

## • APP AFP 90 Flat Filter Adapter (Set 2 items)

APP AFP 90 Flat Filter Adapter enables to mount the dust flat filter to APP AIR Plus half mask in proper position. Rotate and lock coupling enables quick assembly and disassembly of adapter, as well as smooth replacement of APP AIR Plus P2 R dust flat filters (APP No. 090761).

"Click" type mounted cover of flat filter (APP No. 090765) makes for an additional element fixing the dust flat filter within adapter.

This half mask without activated carbon absorbers makes for a dust half mask, as it protects respiratory tract and prevents inhalation of solids generated during works including sanding performed before coating.