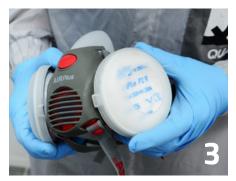

## • APP AFP 90 Flat Filter Adapter (Set 2 items)

APP AFP 90 Flat Filter Adapter enables to mount the dust flat filter to APP AIR Plus half mask in proper position. Rotate and lock coupling enables quick assembly and disassembly of adapter, as well as smooth replacement of APP AIR Plus P2 R dust flat filters (APP No. 090761).

"Click" type mounted cover of flat filter (APP No. 090765) makes for an additional element fixing the dust flat filter within adapter.

This half mask without activated carbon absorbers makes for a dust half mask, as it protects respiratory tract and prevents inhalation of solids generated during works including sanding performed before coating.