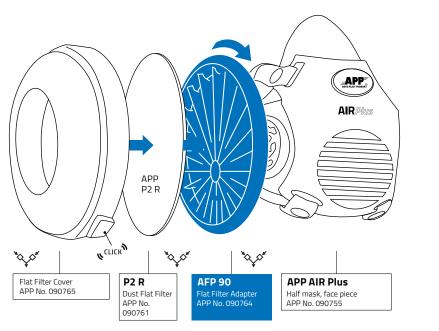

## • APP AFP 90 Flat Filter Adapter (Set 2 items)

APP AFP 90 Flat Filter Adapter enables to mount the dust flat filter to APP AIR Plus half mask in proper position. Rotate and lock coupling enables quick assembly and disassembly of adapter, as well as smooth replacement of APP AIR Plus P2 R dust flat filters (APP No. 090761).

"Click" type mounted cover of flat filter (APP No. 090765) makes for an additional element fixing the dust flat filter within adapter.

This half mask without activated carbon absorbers makes for a dust half mask, as it protects respiratory tract and prevents inhalation of solids generated during works including sanding performed before coating.

| Technical Data |                                 |  |
|----------------|---------------------------------|--|
| Fixing         | Rotate and lock<br>coupling APP |  |
| Diameter       | 90 mm                           |  |
| Material       | Polypropylene (PP)              |  |

## View of APP AIR Plus half mask ADAPTER

|  | APP No. | Product Name        |                     | Unit package |
|--|---------|---------------------|---------------------|--------------|
|  | 090764  | APP AIR Plus AFP 90 | Flat filter adapter | Set 2 items  |