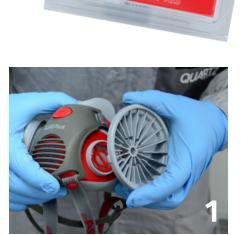

## • APP AFP 90 Flat Filter Adapter (Set 2 items)

APP AFP 90 Flat Filter Adapter enables to mount the dust flat filter to APP AIR Plus half mask in proper position. Rotate and lock coupling enables quick assembly and disassembly of adapter, as well as smooth replacement of APP AIR Plus P2 R dust flat filters (APP No. 090761).

"Click" type mounted cover of flat filter (APP No. 090765) makes for an additional element fixing the dust flat filter within adapter.

This half mask without activated carbon absorbers makes for a dust half mask, as it protects respiratory tract and prevents inhalation of solids generated during works including sanding performed before coating.