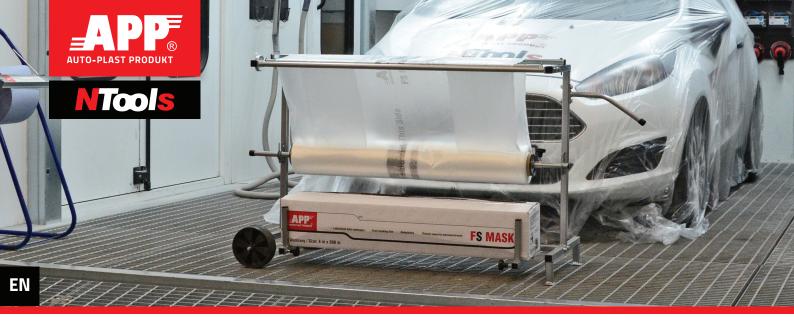

## NTools Foil Cart Masking Foil Cart 2-in-1

NTools Foil Cart is purposed for masking foil both rolled and packaged. Cart construction enables quick car body masking by a single person before painting or other works in garage. The lower part of cart is provided with holders for foil storage or dosage. The central part is provided with the bar for rolled foil installation. Cutter guide provided in the top ensures even and quick foil cutting.

NTools Foil Cart is provided with magnet that makes a foil cutter or knife always at hand. Large wheels ensure cart mobility in garage or place of work.

## Benefits:

- Designed for rolled or packaged foil,
- Operation by 1 person,
- Quick and even foil cutting,
- Cutter of knife magnetic holder,
- Large and wide wheels that ensure mobility at place of work.