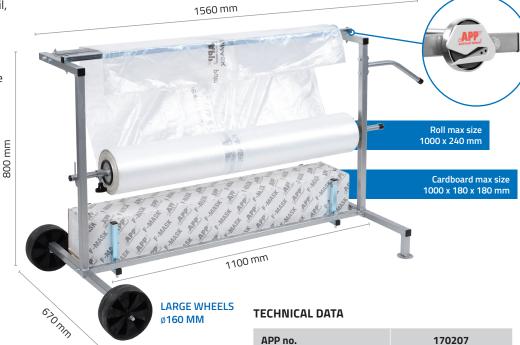

| APP no.           | 170207    |  |
|-------------------|-----------|--|
| Load capacity     | 40 kg     |  |
| Roll max width    | 1000 mm   |  |
| Roll max diameter | 240 mm    |  |
| Weight            | 13 kg     |  |
| Length            | 1560 mm   |  |
| Width             | 670 mm    |  |
| Height            | 800 mm    |  |
| Wheel Dia./Width  | 160/55 mm |  |

## NTools Foil Cart Masking Foil Cart 2-in-1

NTools Foil Cart is purposed for masking foil both rolled and packaged. Cart construction enables quick car body masking by a single person before painting or other works in garage. The lower part of cart is provided with holders for foil storage or dosage. The central part is provided with the bar for rolled foil installation. Cutter guide provided in the top ensures even and quick foil cutting.

NTools Foil Cart is provided with magnet that makes a foil cutter or knife always at hand. Large wheels ensure cart mobility in garage or place of work.