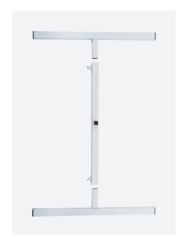

The second component relates to vertical one (profile: 25x25mm) finished with steel bars to which handles can be attached.

The third component relates to handles namely steel tubes provided with clamps used to attach car body parts purposed for painting. (APP No. 170226)