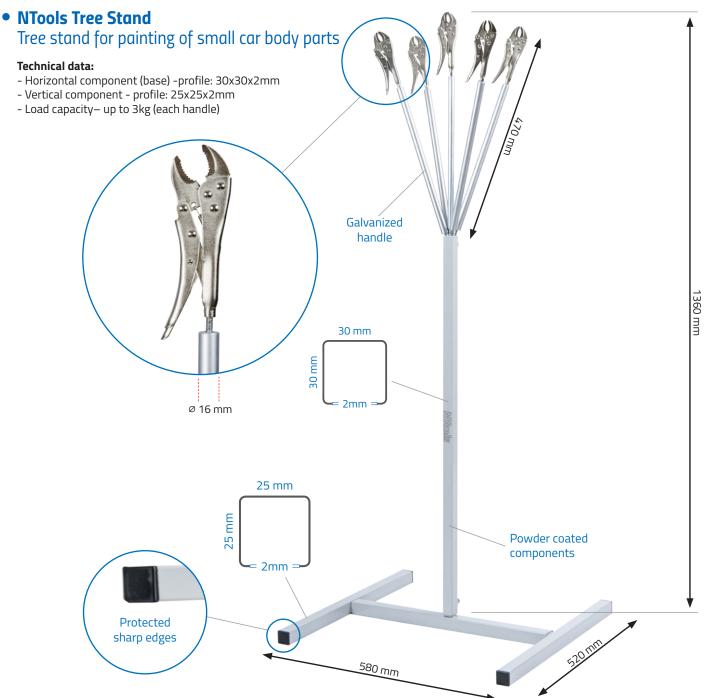

Made from powder coated robust 2mm thick profile.

## Advantages:

- Robust and lightweight structure,
- Multi-purpose,
- Simple use,
- Handles adjustment according to needs

The first component relates to the base made from 30x30mm profile provided with snap-on caps.

The second component relates to vertical one (profile: 25x25mm) finished with steel bars to which handles can be attached.

The third component relates to handles namely steel tubes provided with clamps used to attach car body parts purposed for painting. (APP No. 170226)

## Benefits:

- Easy and quick assembly,
- Time and space saving.

| APP No. | Product Name      |                                         | Weight | Load Capacity             |
|---------|-------------------|-----------------------------------------|--------|---------------------------|
| 170225  | NTools Tree Stand | Stand for painting of small components  | 5,5 kg | up to 3kg per each handle |
| 170226  | NTools T-Handle   | Handle for painting of small components | 340 g  | up to 3kg per each handle |