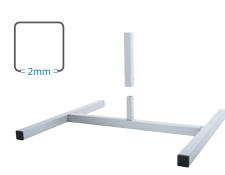

Made from powder coated robust 2mm thick profile.

## Advantages:

- Robust and lightweight structure,
- Multi-purpose,
- Simple use,
- Handles adjustment according to needs

The first component relates to the base made from 30x30mm profile provided with snap-on caps.