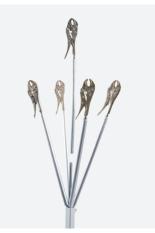

## NTools Tree Stand / NTools T-Handle Tree stand/T-handle for painting of small car body parts

**NTools Tree Stand** is purposed for painting of small car body parts e.g. mirror casing, trimming, door handle etc.

The second component relates to vertical one (profile: 25x25mm) finished with steel bars to which handles can be attached.

The third component relates to handles namely steel tubes provided with clamps used to attach car body parts purposed for painting. (APP No. 170226)