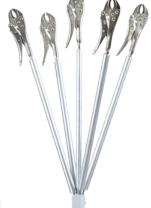

The second component relates to vertical one (profile: 25x25mm) finished with steel bars to which handles can be attached.

The third component relates to handles namely steel tubes provided with clamps used to attach car body parts purposed for painting. (APP No. 170226)