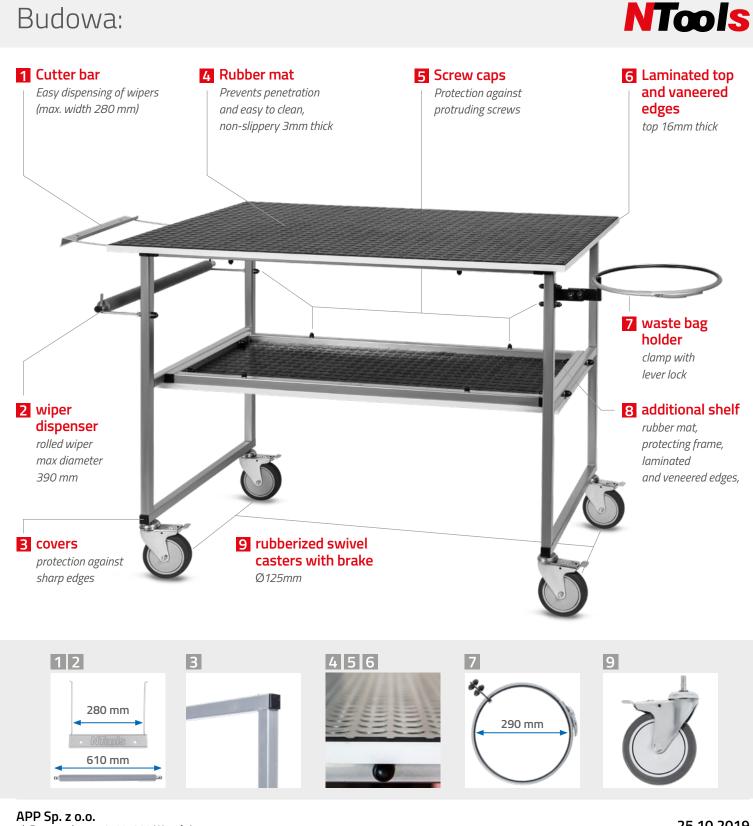

#### NTools MTABLE features with robust structure

purposed mainly for delivery of **simple works**. It is provided with 4 swivel casters with **brake** to ensure total mobility.

Table is also provided with laminated top made from veneered chipboard additionally protected with **rubber mat 3mm thick**.

A bag holder and wiper dispenser may be installed optionally also.