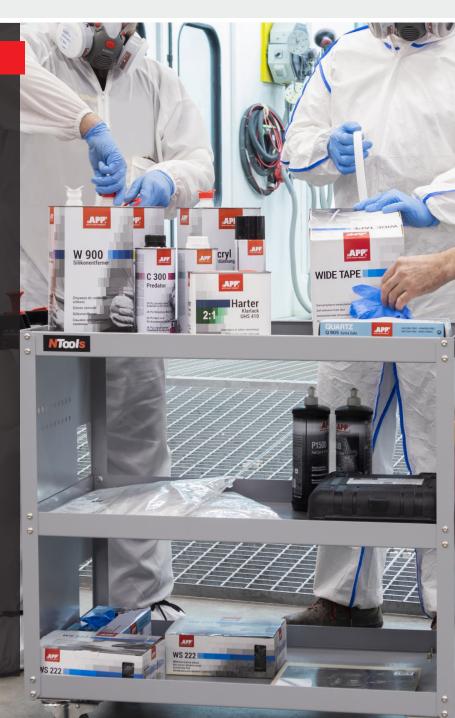

#### APP No. 170539

NTools 3S Heavy trobust and high capacity workshop cart that features with very strong construction. Purposed for works delivered at woodworking shops, as well as body & paint services. It enables storage and carriage of tools and devices used during works. Provided with 3 deep and high capacity shelves, as well as holes that allow fixing of hooks (delivered with cart). It is also provided with large slots that enable insertion of power supply cables of electric and air-driven devices operated during works. Fitted with 4 strong rubberized castors with brake. Provided with handles for easy manoeuvring.

For many uses in shops and during different household works also.