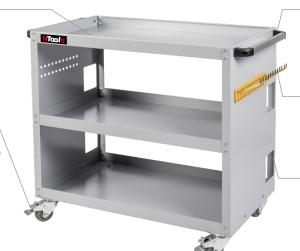

### Design:

Large shelves (870 x 470 x 50 mm) that offer high capacity.

4

Rubberized wheels with brake

For high mobility (80x32 mm).

**Aluminium handles** 

Provided on both sides for easy manoeuvring.

Hooks (20 items)

To hang tools used during works

5 Slots

> For power supply cable of operated device (120 x 100 mm).