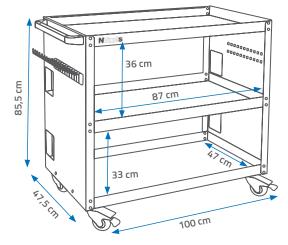

#### **TECHNICAL DATA:**

| Material                     | Powder coated steel, aluminium, plastic |
|------------------------------|-----------------------------------------|
| Thickness                    | 1,5 mm                                  |
| Dimensions (L x W x H)       | 1000 x 475 x 855 mm                     |
| Shelf dimensions (L x W x H) | 870 x 470 x 50 mm                       |
| Load capacity                | up to 350 kg                            |
| Mass                         | 28 kg                                   |
| Wheel size                   | 80 x 32 mm                              |