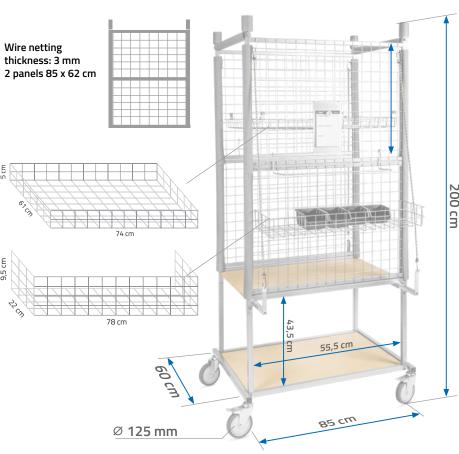

## Design:

#### 4 big rubberized wheels

including two provided with brake. Provided with rubberized tread resistant to wear and absorbing vibration during trolley movement. Big sized wheels facilitate manoeuvres on the top flooring or grating.

#### 2 shelves

including a chipboard 12 mm thick; max load capacity 75 kg each.

#### 10 4 additional beams

For storage of large and heavy car body parts.

26 cm

### 11 Plastic plugs

To protect against sharp edges.

The design including galvanized and powder coated steel components.

APP Sp. z o.o.

ul. Przemysłowa 10, 62-300 Września Customer Service Department: Phone +48 61 437 00 20, bok@app.com.pl