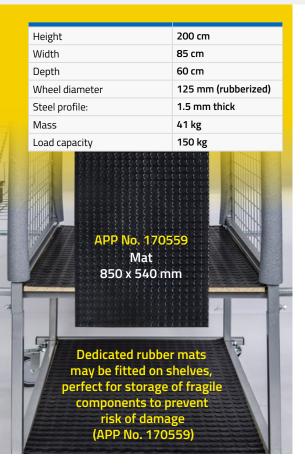

### Technical Data:

| APP No. | Product Description                                             | Qty     |
|---------|-----------------------------------------------------------------|---------|
| 170555  | NTools CE Trolley - Car body elements purposed trolley          | 1 item  |
| 170559  | NTools CE Trolley Mat - Car body elements trolley dedicated mat | 2 items |