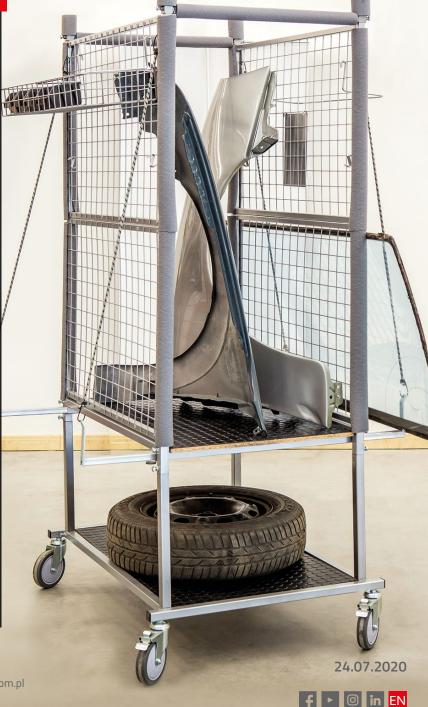

# **NTools CE Trolley**

Car body elements purposed trolley

APP No. 170555

### **NTools CE Trolley**

For safe storage of different car body elements.

With this trolley you can safely store e.g.:

- a bonnet;
- a tailboard;
- lamps, headlights, bumpers;
- upholstery parts;
- other car body parts and components dismantled during repairs.

# **NTools CE Trolley**

Car body elements purposed trolley