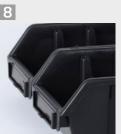

#### 8

### 2 big + 2 small containers

For storage of tiny parts placed inside the basket or on the edge of external basket.