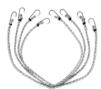

#### Rubberized ropes 80-120 cm

Fastening elements that protect against collapse or damage.