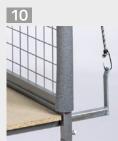

#### 9

#### 2 shelves

including a chipboard 12 mm thick; max load capacity 75 kg each.

#### 10 4 additional beams

For storage of large and heavy car body parts.

26 cm