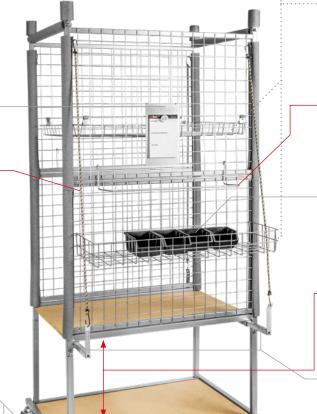

## Design:

## Wrapping - foam

Provided with Polyurethane foam wrapping that prevents risk of damage during storage.

#### 4 big rubberized wheels

including two provided with brake. Provided with rubberized tread resistant to wear and absorbing vibration during trolley movement. Big sized wheels facilitate manoeuvres on the top flooring or grating.

#### Internal basket

#### External basket

For storage of small and low weight car body parts; parts may be hanged in different positions.

#### 2 hangers / clamps

made from 6 mm wire, to hang conduits, cables, gaskets etc. or to provide support, if necessary.

### 2 big + 2 small containers

For storage of tiny parts placed inside the basket or on the edge of external basket.

#### 2 shelves

including a chipboard 12 mm thick; max load capacity 75 kg each.

#### 10 4 additional beams

For storage of large and heavy car body parts.

26 cm

### 11 Plastic plugs

To protect against sharp edges.

The design including galvanized and powder coated steel components.

APP Sp. z o.o.

ul. Przemysłowa 10, 62-300 Września Customer Service Department: Phone +48 61 437 00 20, bok@app.com.pl