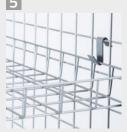

#### Internal basket

#### 6

#### External basket

For storage of small and low weight car body parts; parts may be hanged in different positions.

#### 7

#### 2 hangers / clamps

made from 6 mm wire, to hang conduits, cables, gaskets etc. or to provide support, if necessary.