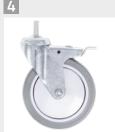

#### 4 big rubberized wheels

including two provided with brake. Provided with rubberized tread resistant to wear and absorbing vibration during trolley movement. Big sized wheels facilitate manoeuvres on the top flooring or grating.