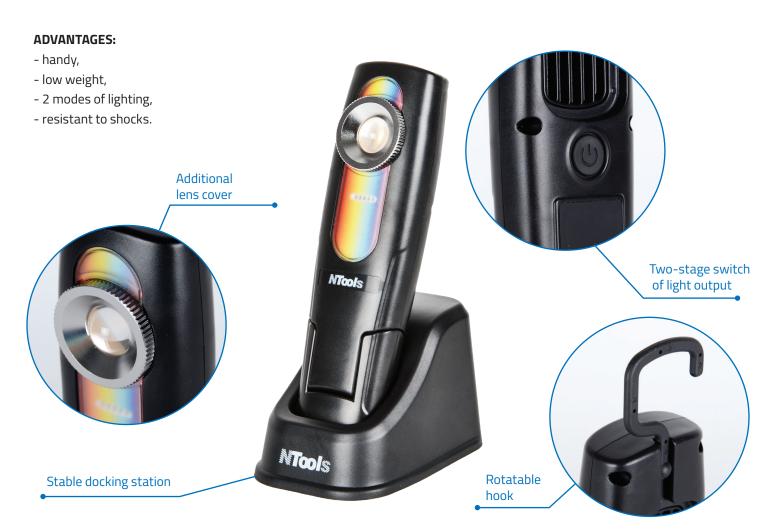

## NTools Colour Check 4500 Lamp for paint control

Modern control lamp designed to identify colors, colour check after painting and for control of paint after polishing. The lamp is a necessary tool in paint shops and detailing studios where painting and polishing is performed. Thanks to the low weight and the shape of the lamp it is extremely handy.

- The use of modern solutions in the form of LED COB guarantee a wide-angle of light beam which enables illumination and control of a larger area.
- 2 Thanks to the specialized construction it is possible to put the lamp in a position appropriate for the user. This opportunity is ensured by a 6-stage magnetic articulated joint (adjustment range from 0 to 180) mounted in the lamp base and the additional magnet on its back wall.
- Magnets make it possible to mount the lamp on any metal surface or a component of the body.
- In addition to the solid structure is a hook for hanging of the lamp.
- NTools Colour Check 4500 lamp has a 5-stage range of the battery charging. This indicator is placed on the front of the lamp.
- **6** The docking station has holes for mounting it on the wall and a magnet in the base, which allows for stable attachment to the surface, e.g. the tabletop of the workbench.
- 7 The lamp has a two-stage power switch of the light output.

  Mode 1: The light output of the lamp is 100% 400 lumens, working time 2 hours with a full battery,

Mode 2: The light output of the lamp is 50% - 200 lumens, working time - 4 hours with a full battery.