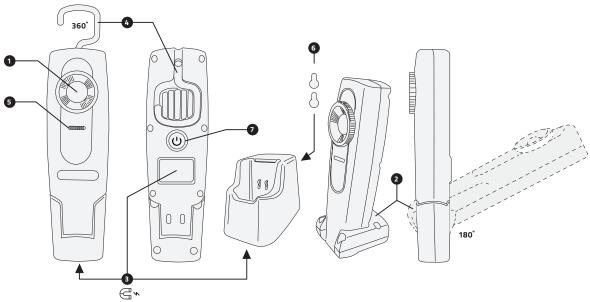

- The use of modern solutions in the form of LED COB guarantee a wide-angle of light beam which enables illumination and control of a larger area.
- 2 Thanks to the specialized construction it is possible to put the lamp in a position appropriate for the user. This opportunity is ensured by a 6-stage magnetic articulated joint (adjustment range from 0 to 180) mounted in the lamp base and the additional magnet on its back wall.
- Magnets make it possible to mount the lamp on any metal surface or a component of the body.
- In addition to the solid structure is a hook for hanging of the lamp.
- NTools Colour Check 4500 lamp has a 5-stage range of the battery charging. This indicator is placed on the front of the lamp.
- **6** The docking station has holes for mounting it on the wall and a magnet in the base, which allows for stable attachment to the surface, e.g. the tabletop of the workbench.
- 7 The lamp has a two-stage power switch of the light output.

  Mode 1: The light output of the lamp is 100% 400 lumens, working time 2 hours with a full battery,

Mode 2: The light output of the lamp is 50% - 200 lumens, working time - 4 hours with a full battery.