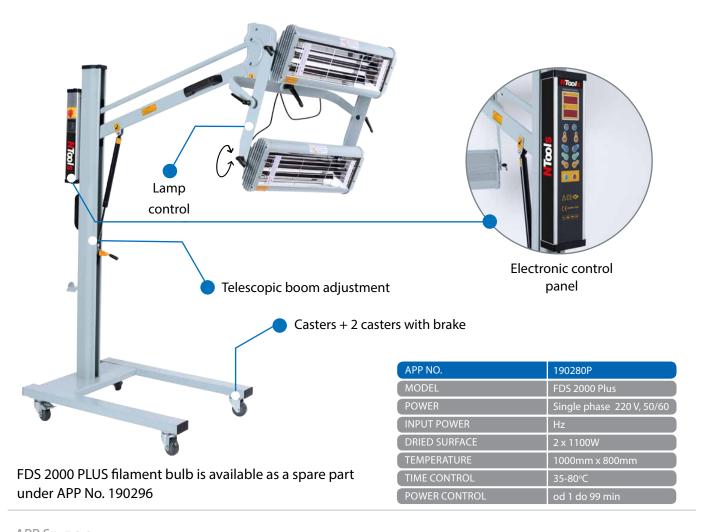

## NTools FDS 2000 Plus The heater (2,2 kW) telescopic boom with adjustable time APP Nr 190280P

FDS Infrared Fast Dry System is fitted with high quality reflectors and quartz radiators emitting short infrared waves. Thanks to these short waves infrared radiation penetration to the base of material is possible what prevents heating air around the lamp and dried object. Radiators enable quick and cost-efficient heating of fillers, primers and top coats.

FDS 2000 Plus Fast Dry System - fitted with two lamps with ensured control and large range of adjustment as well as telescopic boom that enables drying of any carbody surface. The heating module may be positioned both vertically and horizontally. Time is controlled with an electronic control panel.