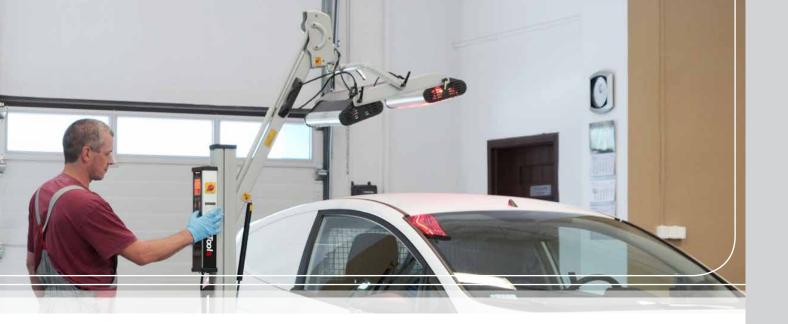

## NTools FDS 2000 Plus The heater (2,2 kW) telescopic boom with adjustable time APP Nr 190280P

FDS Infrared Fast Dry System is fitted with high quality reflectors and quartz radiators emitting short infrared waves. Thanks to these short waves infrared radiation penetration to the base of material is possible what prevents heating air around the lamp and dried object. Radiators enable quick and cost-efficient heating of fillers, primers and top coats.

FDS 2000 Plus Fast Dry System - fitted with two lamps with ensured control and large range of adjustment as well as telescopic boom that enables drying of any carbody surface. The heating module may be positioned both vertically and horizontally. Time is controlled with an electronic control panel.