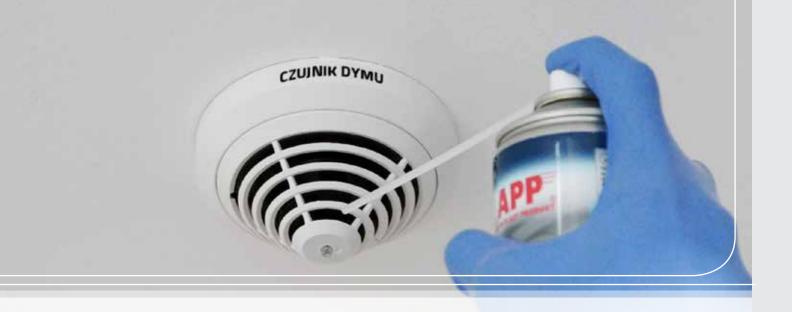

Position the container with the valve upwards to start blowing out at high pressure when removing dust and other contamination. The additional tube enables application at hard to reach places.

Position the container upside down (valve downwards) to reduce temperature down to -69°C of elements during assembly or disassembly.