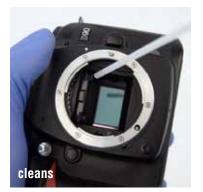

## APP SP 69 Spray finds application in:

OPTICAL GLASS

**ENGINEERING** ELECTROMECHANICAL EQUIPMENT

Caution! Do not shake the container before use.