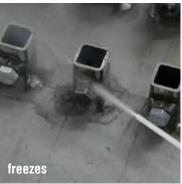

Position the container with the valve upwards to start blowing out at high pressure when removing dust and other contamination. The additional tube enables application at hard to reach places.

Position the container upside down (valve downwards) to reduce temperature down to -69°C of elements during assembly or disassembly.