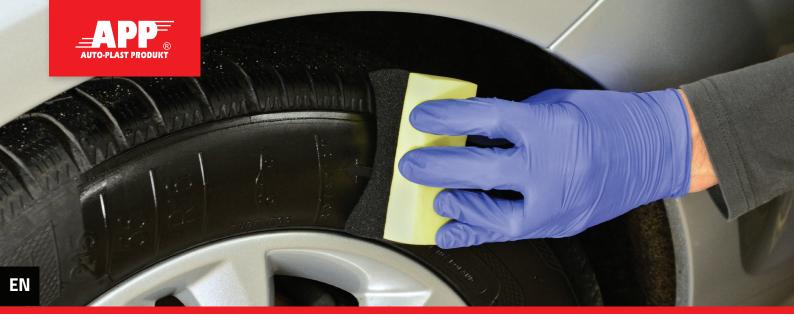

## Sponge for the application of care and maintenance products

The APP TFA is a sponge for applying care and maintenance products. It is used for thorough and precise distribution of maintenance products with a varying degree of density and all types of protective coatings. It is dedicated for use on painted or synthetic surfaces, i.e. rubber, plastic, vinyl, leather, etc.

Thanks to its elasticity and soft, profiled working surface, the sponge adapts to any substrate. It forms particularly well on the side surfaces of tires. Use of the sponge is effective and cost-efficient, in addition to reducing the labor time and increasing the visual effects of performed procedures.