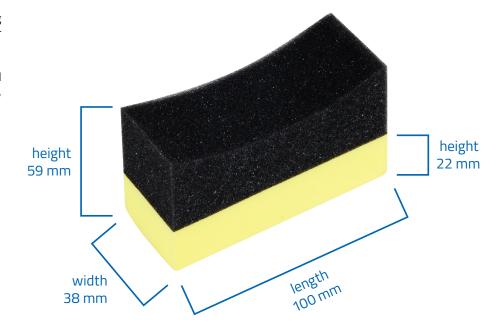

APP M COCKPIT PROTECT
Vehicle interior plastic element care preparation
APP no. 220083

| APP no. | Name    |                                                             | Dimensions       | Packing |
|---------|---------|-------------------------------------------------------------|------------------|---------|
| 220218  | APP TFA | Sponge for the application of care and maintenance products | 100 x 38 x 59 mm | 1 pc.   |