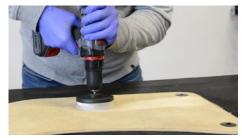

Fitted with corrosion-resistant adapter that enables fixing the brush to cordless drill/ electric screwdriver.

CORDLESS DRILL

ELECTRIC SCREWDRIVER

APP Brush Soft is perfect for cleaning car interior upholstery, as well as provides an indispensable tool during works related to cleaning upholstered furniture.

#### USE:

- cleaning upholstery;
- cleaning car floor covering;
- cleaning upholstered furniture;
- cleaning plastic and rubber surfaces and parts.

Perfect for wet and dry cleaning.

APP Sp. z o.o.

ul. Przemysłowa 10, 62-300 Września Customer Service Department: Phone +48 61 437 00 20, bok@app.com.pl