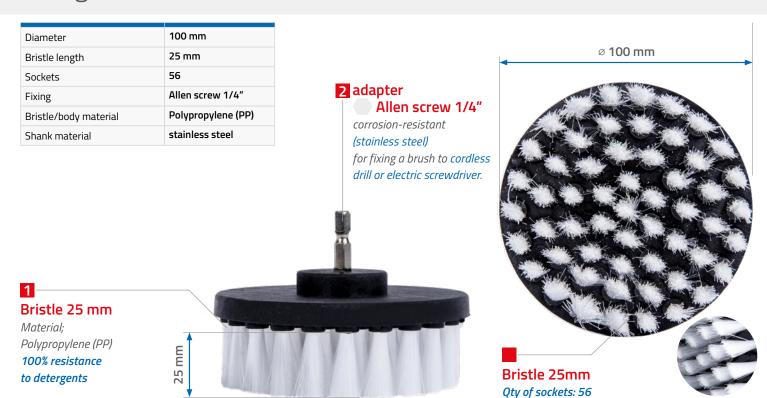

## Design:

**DELICATE AND SOFT BRISTLE** 

**ALL-PURPOSE FIXING** 

**PRECISE AND SMOOTH MANOUVERS** 

**FOR WET AND DRY CLEANING** 

| APP No. | Product Description                                                   | Qty |
|---------|-----------------------------------------------------------------------|-----|
| 220236  | APP BRUSH SOFT - SOFT BRISTLE BRUSH + ADAPTER FOR UPHOLSTERY CLEANING | 1   |