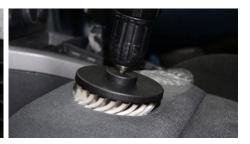

#### APP Nr 220236

APP Brush Soft features with soft bristle that is perfect for cleaning car interior upholstery.

APP Brush Soft ensures quickly desired work results during cleaning whereas an elastic bristle prevents damages of soft fabric twine netting.

Fitted with corrosion-resistant adapter that enables fixing the brush to cordless drill/ electric screwdriver.

CORDLESS DRILL

ELECTRIC SCREWDRIVER

APP Brush Soft is perfect for cleaning car interior upholstery, as well as provides an indispensable tool during works related to cleaning upholstered furniture.