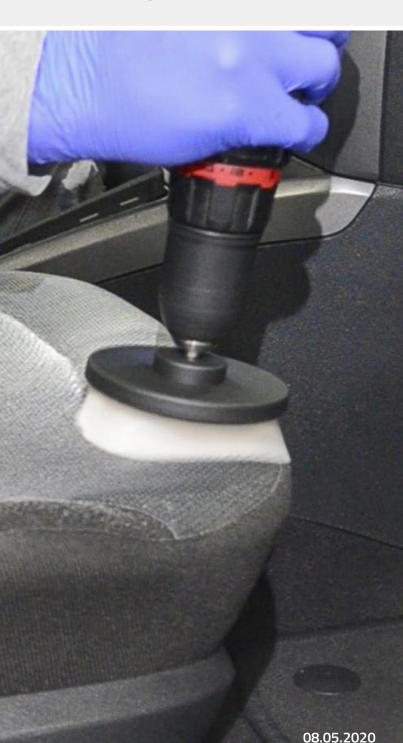

#### APP Nr 220236

APP Brush Soft features with soft bristle that is perfect for cleaning car interior upholstery.

APP Brush Soft ensures quickly desired work results during cleaning whereas an elastic bristle prevents damages of soft fabric twine netting.

Fitted with corrosion-resistant adapter that enables fixing the brush to cordless drill/ electric screwdriver.

CORDLESS DRILL

ELECTRIC SCREWDRIVER

APP Brush Soft is perfect for cleaning car interior upholstery, as well as provides an indispensable tool during works related to cleaning upholstered furniture.

#### USE:

- cleaning upholstery;
- cleaning car floor covering;
- cleaning upholstered furniture;
- cleaning plastic and rubber surfaces and parts.

Perfect for wet and dry cleaning.

APP Sp. z o.o.

ul. Przemysłowa 10, 62-300 Września Customer Service Department: Phone +48 61 437 00 20, bok@app.com.pl