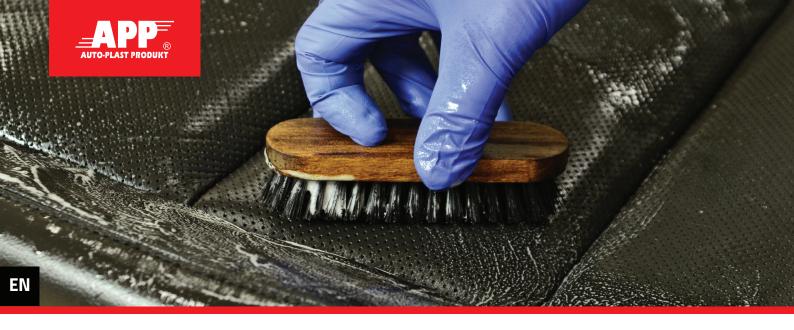

## Soft hair leather upholstery cleaning brush

The APP LB Medium is a soft hair brush for cleaning leather upholstery. It is dedicated for use on all types of leather surfaces. The brush with a 5 row hair spacing ensures thorough cleaning of surfaces while simultaneously protecting it against abrasions. It is excellent at removing dirt from pores, seam patterns, stitches, folds and creases which occur on the upholstery surfaces. The brush does not color the surfaces, and its synthetic hairs do not react with detergents used for cleaning and maintaining leather.

Application: cleaning of leather and textile upholstery, ceilings and other vehicle interior elements i.e. door sides, cockpit, etc.