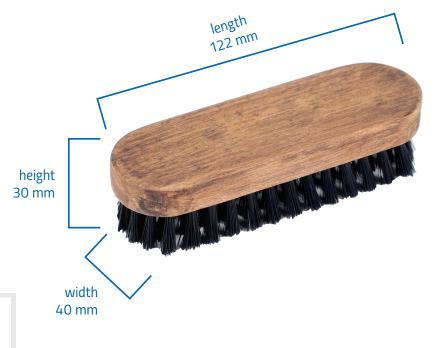

## **ASSOCIATED PRODUCTS**

APP LB Soft
Very soft and thick haired brush for cleaning leather upholstery
APP no. 220264

| APP no. | Name          |                                             | Dimensions       | Hair length | Number of rows | Packing |
|---------|---------------|---------------------------------------------|------------------|-------------|----------------|---------|
| 220263  | APP LB Medium | Soft hair leather upholstery cleaning brush | 122 x 40 x 30 mm | 20 mm       | 5              | 1 pc.   |