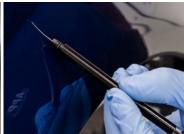

#### APP Nr 250026

**APP DR SET REFILL** Set including 10 refill sticks for removal of inclusions.

Assembly of parts before work:

ADVANTGES

#### **PORTABLE CASE**

that protects an adapter and sticks.

Small size and fixed position of stick placed in adapter ensure quick and precise removal of inclusions.

| APP No. | Product Description                                            | Qty      |
|---------|----------------------------------------------------------------|----------|
| 250025  | APP DR SET - Inclusion Removal Set (handle + 10 sticks + case) | 1 item   |
| 250026  | APP DR SET REFILL - Set of sticks for removal of inclusions    | 10 items |