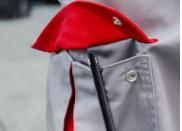

### METAL CLIP

Facilitates work and placing an adapter in a pocket or overall etc.

**QUICK TOP COAT REPAIRS** 