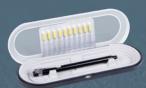

# APP DR SET / APP DR SET REFILL

Inclusion Removal Set / Set of sticks for removal of inclusions

APP Nr 250025

Handle + 10 sticks

APP Nr 250026

Set 10 sticks

## **Set includes:**

individually packed sticks

and aluminum adapter - a handle:

This manner of repair shortens polishing time or prevents polishing.

Set is delivered with the case provided with transparent top.

#### **PORTABLE CASE**

that protects an adapter and sticks.

Small size and fixed position of stick placed in adapter ensure quick and precise removal of inclusions.

| APP No. | Product Description                                            | Qty      |
|---------|----------------------------------------------------------------|----------|
| 250025  | APP DR SET - Inclusion Removal Set (handle + 10 sticks + case) | 1 item   |
| 250026  | APP DR SET REFILL - Set of sticks for removal of inclusions    | 10 items |