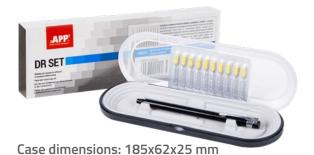

# APP DR SET / APP DR SET REFILL

Inclusion Removal Set / Set of sticks for removal of inclusions

APP Nr 250025

Handle + 10 sticks

APP Nr 250026

Set 10 sticks

## **Set includes:**

individually packed sticks

and aluminum adapter - a handle:

This manner of repair shortens polishing time or prevents polishing.

Set is delivered with the case provided with transparent top.

#### **PORTABLE CASE**

that protects an adapter and sticks.

Small size and fixed position of stick placed in adapter ensure quick and precise removal of inclusions.

| APP No. | Product Description                                            | Qty      |
|---------|----------------------------------------------------------------|----------|
| 250025  | APP DR SET - Inclusion Removal Set (handle + 10 sticks + case) | 1 item   |
| 250026  | APP DR SET REFILL - Set of sticks for removal of inclusions    | 10 items |