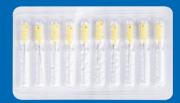

#### APP Nr 250026

**APP DR SET REFILL** Set including 10 refill sticks for removal of inclusions.

Assembly of parts before work:

ADVANTGES

## **Set includes:**

individually packed sticks

and aluminum adapter - a handle:

This manner of repair shortens polishing time or prevents polishing.

Set is delivered with the case provided with transparent top.