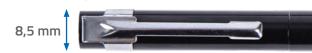

### METAL CLIP

Facilitates work and placing an adapter in a pocket or overall etc.

**QUICK TOP COAT REPAIRS** 

#### **PORTABLE CASE**

that protects an adapter and sticks.

Small size and fixed position of stick placed in adapter ensure quick and precise removal of inclusions.

| APP No. | Product Description                                            | Qty      |
|---------|----------------------------------------------------------------|----------|
| 250025  | APP DR SET - Inclusion Removal Set (handle + 10 sticks + case) | 1 item   |
| 250026  | APP DR SET REFILL - Set of sticks for removal of inclusions    | 10 items |