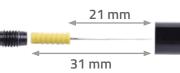

## **Set includes:**

individually packed sticks

and aluminum adapter - a handle:

This manner of repair shortens polishing time or prevents polishing.

Set is delivered with the case provided with transparent top.

#### APP Nr 250026

**APP DR SET REFILL** Set including 10 refill sticks for removal of inclusions.

Assembly of parts before work:

ADVANTGES

#### **PORTABLE CASE**

that protects an adapter and sticks.

Small size and fixed position of stick placed in adapter ensure quick and precise removal of inclusions.

| APP No. | Product Description                                            | Qty      |
|---------|----------------------------------------------------------------|----------|
| 250025  | APP DR SET - Inclusion Removal Set (handle + 10 sticks + case) | 1 item   |
| 250026  | APP DR SET REFILL - Set of sticks for removal of inclusions    | 10 items |