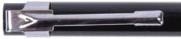

# APP DR SET / APP DR SET REFILL

Inclusion Removal Set / Set of sticks for removal of inclusions

APP Nr 250025

Handle + 10 sticks

APP Nr 250026

Set 10 sticks

### **APP DR SET**

including sticks for removal of inclusions from an applied top coat.

# APP DR SET / APP DR SET REFILL

Inclusion Removal Set / Set of sticks for removal of inclusions

120-145 mm