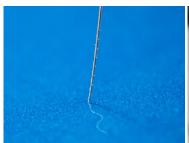

### **APP DR SET**

including sticks for removal of inclusions from an applied top coat.

## **Set includes:**

individually packed sticks

and aluminum adapter - a handle:

This manner of repair shortens polishing time or prevents polishing.

Set is delivered with the case provided with transparent top.

# APP DR SET / APP DR SET REFILL

Inclusion Removal Set / Set of sticks for removal of inclusions

120-145 mm