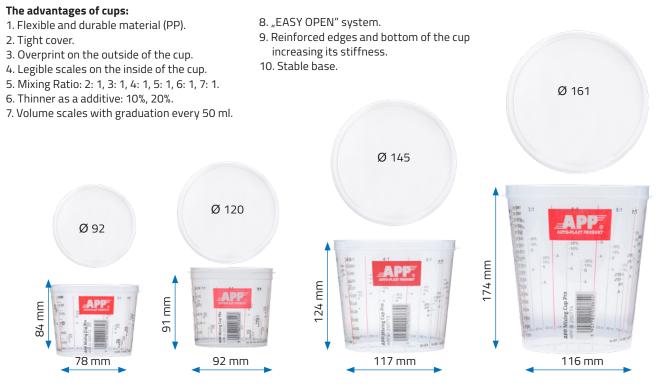

## • APP Mixing Cup Pro Cups for mixing paints and varnishes

APP Mixing Cup Pro is a disposable cup for mixing paints and varnishes. Tit is made of flexible and durable plastic (PP), resistant to chemical compounds used in renovation and industrial varnishes. Precise scales allows you to obtain the desired amount of product ready for spraying and to keep proper mixing ratios. The scales is legible on the inside of the cup. A scaled additive in the form of 10 or 20% thinner is provided to control the spray viscosity of the mixture.

• APP Mixing Cup Pro Cups for mixing paints and varnishes

Mixing ratio: 2: 1, 3: 1, 4: 1, 5: 1, 6: 1, 7: 1. Thinner: 10%, 20%. Total volume/scales on the cup: 385/300ml, 750/600ml, 1400/1100ml, 2300/1900ml.