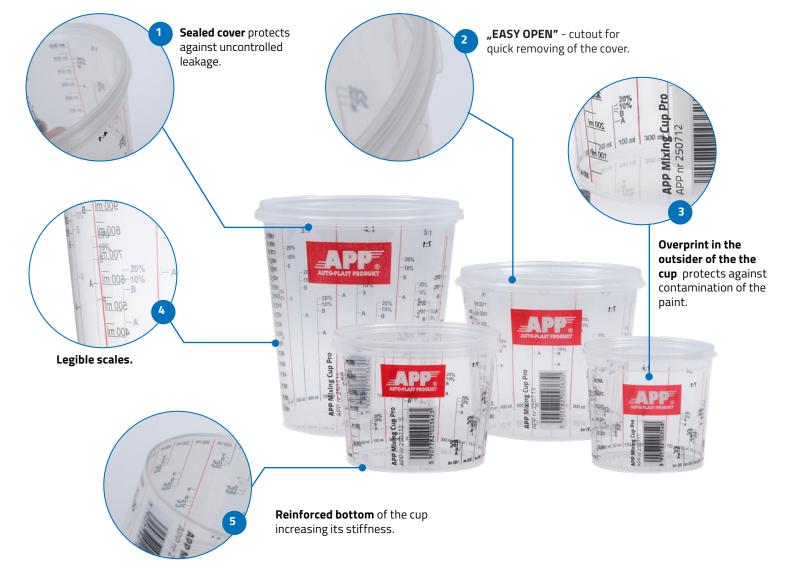

## • APP Mixing Cup Pro Cups for mixing paints and varnishes

APP Mixing Cup Pro is a disposable cup for mixing paints and varnishes. Tit is made of flexible and durable plastic (PP), resistant to chemical compounds used in renovation and industrial varnishes. Precise scales allows you to obtain the desired amount of product ready for spraying and to keep proper mixing ratios. The scales is legible on the inside of the cup. A scaled additive in the form of 10 or 20% thinner is provided to control the spray viscosity of the mixture.