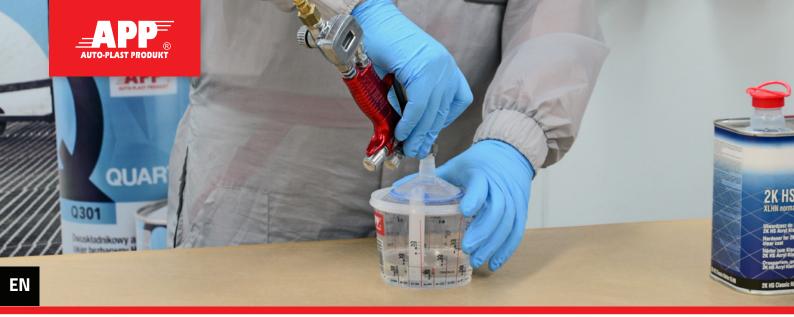

## • APP Mixing Cup Pro Cups for mixing paints and varnishes

APP Mixing Cup Pro is a disposable cup for mixing paints and varnishes. Tit is made of flexible and durable plastic (PP), resistant to chemical compounds used in renovation and industrial varnishes. Precise scales allows you to obtain the desired amount of product ready for spraying and to keep proper mixing ratios. The scales is legible on the inside of the cup. A scaled additive in the form of 10 or 20% thinner is provided to control the spray viscosity of the mixture.