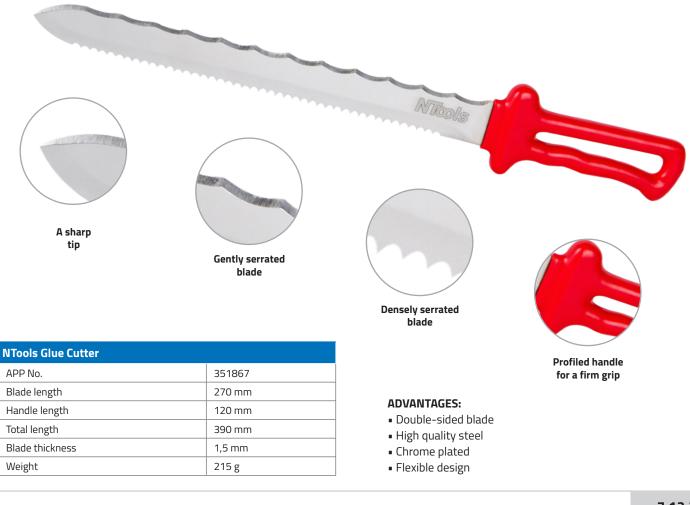

## • NTools Glue Cutter Glue Cutter

**NTools Glue Cutter** made from high quality steel is a sharp cutter that features with toothed blades. Double-sided cutter allows quick cutting of glue or any reinforcement with gently serrated blade or densely serrated blade. Cutter is provided with 27cm long flexible blade and profiled handle that ensures a firm and comfortable grip. A sharp tip allows penetration through soft and hard glue used widely in automotive industry. Chrome -coated finish ensures resistance to corrosion, abrasion and oxidation.