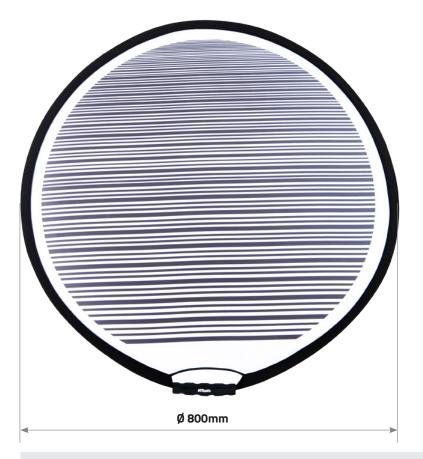

## NTools PDR Check Panel Linear reflection Blende Ø 800mm

**NTools PDR Check Panel** is a practical, light weight, foldable check panel purposed for identification of car body defects and damages. Thanks to light weight, practical circular design of 800mm dia., comfortable handle, foldable construction you can quickly and smoothly perform car body inspection regarding any deformation. With black, parallel stripes symmetrically printed on white canvas you can quickly identify any defect of care body damage.

| NTools PDR Check Panel |         |
|------------------------|---------|
| APP No.                | 351869  |
| Diameter of unfolded:  | 800mm   |
| Diameter of folded:    | 300mm   |
| Handle:                | plastic |