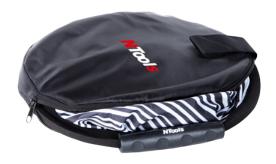

**NTools PDR Check Panel** is a perfect tool for professionals and experts performing inspections, estimates and delivering repairs of car body damages with PDR system. With this tool you can quickly perform inspection and estimate the repairs with PDR system. Check panel is delivered with a case that allows to store the folded tool of 300mm dia. and protects against contamination.