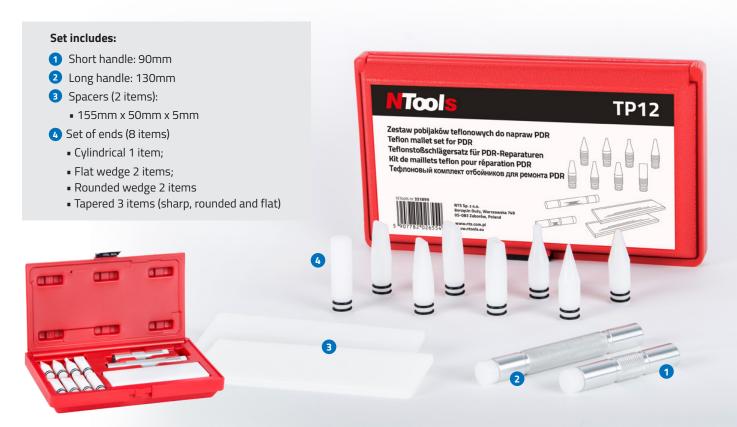

## NTools TP12 Mallet Set for PDR Repairs

NTools TP12 is a practical and professional set for bulge elimination during paintless dent repairs.

NTools TP12 includes different type mallets required during repairs of car body damages. Mallets and tips made from PTFE offer improved mechanical strength whereas aluminium handles with milled body ensure comfort of work. Possibility to change quickly the tip makes for another advantage. Long absorbing spacers are perfect for repairs of bigger car body irregularities as they prevent signs of hammering against an extensive, smooth bulge.

NTools TP12 is a perfect tool for car body repairs with PDR system and indispensable one for PDR professionals.

| APP no. | Name Product |                            | Qty      | Unit Package |
|---------|--------------|----------------------------|----------|--------------|
| 351899  | NTools TP12  | Mallet Set for PDR Repairs | 12 items | 1 item.      |