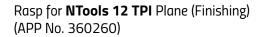

## Plane for 350mm Car Body NTools HB 350 APP No. 360250

NTools HB 350 is a robust plane made from light alloys purposed for work with NTools 9 and 12 TPI car body rasp.

Plane is used for treatment of materials namely steel and tin during works related to car body tinning.

Tool is fitted with the roman screw that allows adjustment of rasp in three planes (flat, hollow, convex) according to shape of particular car body element.

The offer includes two milled rasps adapted to NTool HB 350: